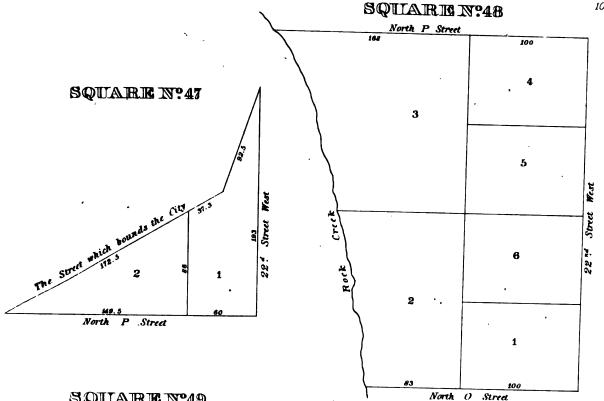

11 9 12 12 9 14 3 2 1 14 3 2 1 15 12 9 16 3 30 North H Street



### SQUARE Nº24













# SQUARE Nº29







# SQUARE N.31







### SQUARE N:33



### SQUARE Nº37

8











# SQUARE Nº39 SQUARE Nº38 5 93.2 24 th Street West 24 th Street West 3 Pennsylvania SQUARE Nº40 SQUARE Nº41 7 10 109.6 ¥ 7 7 Street West Stir Street 25 Street North H Street SQUARE Nº42 SQUAREN:43 10 11 12 13 8 North F Street 7 1.1 3 SQUARE Nº44 mide 11.11 Street Dy ce Street 10 6 15 13 West 50 th 5 16 122.24 122.25 122.25 123.25 124 134 134 134 134 , 5 fed 2 1 North G Street

North E Street

|   |     | · |   |   |
|---|-----|---|---|---|
|   | · . |   |   |   |
|   |     |   | • |   |
| • |     |   |   | • |
|   |     |   |   |   |
| - |     |   |   |   |
|   |     | · |   |   |
| , |     |   |   | ` |





### SQUARKN:49



### SQUARE Nº51



### SQUAREN:50





|   | • |   |   |   |
|---|---|---|---|---|
|   |   |   |   |   |
|   | • |   | • |   |
|   | • |   |   |   |
|   |   |   |   |   |
|   | • |   |   |   |
|   |   |   |   |   |
| • |   |   |   |   |
|   |   |   |   | • |
|   |   |   |   |   |
|   |   |   |   |   |
|   |   |   |   |   |
|   |   |   |   |   |
|   |   |   |   |   |
|   |   |   |   |   |
|   |   |   |   |   |
|   |   |   |   |   |
|   |   |   |   |   |
|   |   |   |   |   |
|   |   | • |   |   |
|   |   |   |   |   |
|   |   |   |   |   |
|   |   |   |   |   |
|   |   | • |   |   |
|   |   |   |   |   |
|   |   |   |   |   |
|   | • |   |   |   |
|   | · |   |   |   |
|   |   | - |   |   |
|   |   |   |   |   |
|   |   |   |   |   |
|   |   |   |   |   |
|   |   |   |